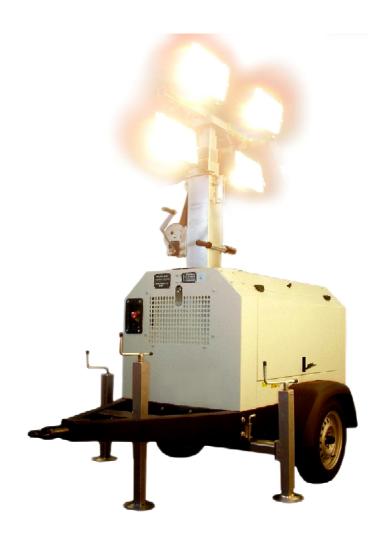

#### **Gen Set Features**

- + Control panel with voltmeter and hour meter; with auto engine protection shutdown system in case of:
- + low oil pressure
- + high engine temperature

- + 12V built-in battery with electric start
- + fuellevel gauge
- + emergency stop push-button
- + 1x16 A 230V single-phase socket protected by circuit breaker
- + 3 stabilizers
- + 7 mt lighting tower with 4x1500W halogen lamps
- + 2 wheels site tow undercarriage

#### **Other Features**

- + insulation Class: H
- + ambient temperature: 40 °C (\*)
- + altitude: 1000 mt (\*)
- + mechanical Protection: IP 23
- + dimensions (L x W x H): 2935 x 1522 x 2395 mm
- + dimensions of the machine in operation (L x W x H): 2935 x 2612 x 8000 mm
- + dry weight: 655 kg