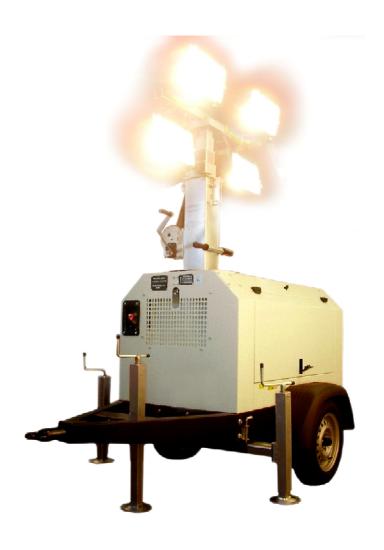

#### **Gen Set Features**

- + Control panel with voltmeter and hour meter; with auto engine protection shutdown system in case of:
- + low oil pressure
- + high engine temperature

- + 12V built-in battery with electric start
- + fuellevel gauge
- + emergency stop push-button
- + 1x16 A 230V single-phase socket protected by circuit breaker
- + 3 stabilizers
- + 7 mt lighting tower with 4x1500W halogen lamps
- + 2 wheels site tow undercarriage

#### Options

(available as factory options)

- + floodlight with metal halide lamps
- + floodlight with LED lamps
- + hydraulic lifting

- + 2 wheels road tow
- + low temperature kit
- + dusk sesor
- + homologation to directive 2000/14/EC